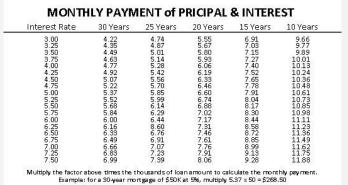

#### Tipping at a Glance 15% and 20%

| \$        |      |      |           |      |           |           |       |       |
|-----------|------|------|-----------|------|-----------|-----------|-------|-------|
| \$        | 0.30 | 0.60 | 37        | 5.70 | 7.80      | 73        | 14440 | 15.00 |
|           | 0.30 | 0.80 | 38        | 5.85 |           | 74        |       |       |
| 2         |      |      |           |      | 8.00      |           | 11.25 | 15.20 |
| 3         | 0.60 | 1.00 | 39        | 6.00 | 8.20      | 75        | 11.40 | 15.40 |
| 4         | 0.75 | 1.20 | 40        | 6.15 | 8.40      | 76        | 11.55 | 15.60 |
| 5         | 0.90 | 1.40 | 41        | 6.30 | 8.60      | 77        | 11.70 | 15.80 |
| 6         | 1.05 | 1.60 | 42        | 6.45 | 8.80      | 78        | 11.85 | 16.00 |
| 7         | 1.20 | 1.80 | 43        | 6.60 | 9.00      | 79        | 12.00 | 16.20 |
| 8         | 1.35 | 2.00 | 44        | 6.75 | 9.20      | 80        | 12.15 | 16.40 |
| 9         | 1.50 | 2.20 | 45        | 6.90 | 9.40      | 81        | 12.30 | 16.60 |
| <u>10</u> | 1.65 | 2.40 | 46        | 7.05 | 9.60      | 82        | 12.45 | 16.80 |
| 11        | 1.80 | 2.60 | 47        | 7.20 | 9.80      | 83        | 12.65 |       |
| 12        | 1.95 | 2.80 | 48        | 7.35 | 10.00     | 84        | 12.75 | 17.20 |
| 13        | 2.10 | 3.00 | 49        | 7.50 | 10.20     | 85        | 12.90 |       |
| 14        | 2.25 | 3.20 | <u>50</u> | 7.65 | 10.40     | 86        | 13.05 | 17.60 |
| 15        | 2.40 | 3.40 | 51        | 7.80 | 10.60     | 87        | 13.20 | 17.80 |
| 16        | 2.55 | 3.60 | 52        | 7.95 | 10.80     | 88        | 13.35 | 18.00 |
| 17        | 2.70 | 3.80 | 53        | 8.10 | 11.00     | 89        | 13.50 | 18.20 |
| 18        | 2.85 | 4.00 | 54        | 8.25 | 11.20     | <u>90</u> | 13.65 | 18.40 |
| 19        | 3.00 | 1.20 | 55        | 8.40 | 11.40     | 91        | 13.80 | 18.60 |
| <u>20</u> | 3.15 | 1.10 | 56        | 8.55 | 11.60     | 92        | 13.95 | 18.80 |
| 21        | 3.30 | 1.60 | 57        | 8.70 | 11.80     | 93        | 14.10 | 19.00 |
| 22        | 3.45 | 1.80 | 58        | 8.85 | 12.00     | 94        | 14.25 | 19.20 |
| 23        | 3.60 | 5.00 | 59        | 9.00 | 12.20     | 95        | 14.40 | 19.40 |
| 24        | 3.75 | 5.20 | <u>60</u> | 9.15 | 12.40     | 96        | 14.55 | 19.60 |
| 25        | 3.90 | 5.40 | 61        | 9.30 | 12.60     | 97        | 14.70 | 19.80 |
| 26        | 4.05 | 5.60 | 62        | 9.45 | 12.80     | 98        | 14.85 |       |
| 27        | 4.20 | 5.80 | 63        | 9.60 | 13.00     | 99        | l     |       |
| 28        | 4.35 | 6.00 | 64        | 9.75 | 13.20     | 15%       | 13.40 |       |
| 29        | 4.50 | 6.20 | 65        | 9.90 | l         | 10.05     |       |       |
| <u>30</u> | 4.65 | 6.40 | 66        | l    | 67        | 10.20     |       |       |
| 31        | 4.80 | 6.60 | 15%       | 6.80 | 68        | 10.35     | 14.00 |       |
| 32        | 4.95 |      | 5.10      | 7.00 | 69        | 10.50     |       |       |
| 33        |      | 34   | 5.25      | 7.20 | <u>70</u> | 10.65     | 14.40 |       |
| 15%       | 0.20 | 35   | 5.40      | 7.40 | 71        | 10.80     | 14.60 |       |
|           | l    |      |           | I    | l         |           | ı     |       |